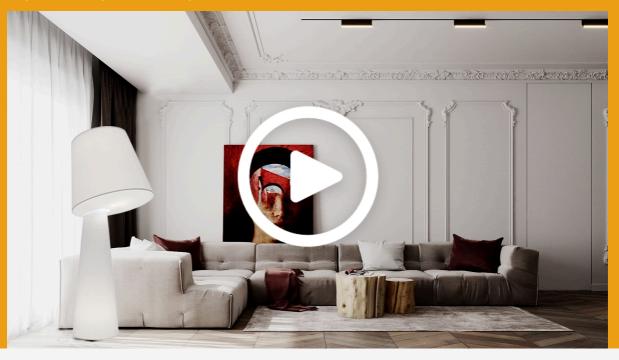

## The global success of Big Brother

View online version

From luxury residences and hotels in the Emirates to modern offices in Europe, the majestic BIG BROTHER floor lamp has conquered projects worldwide thanks to its versatile design and ability to transform spaces. Numerous interior designers and decorators in various countries have chosen this light fixture for its perfect combination of aesthetics and functionality.

BIG BROTHER stands out for its unique configuration with two white fabric shades that illuminate from top to bottom. When placed, it creates a cozy atmosphere: its imposing presence and soft lighting create unique environments, ideal for a wide variety of settings.

It has a height of 180cm. Its internal iron structure supports the two superimposed white shades. The upper shade, with a diameter of 70cm, houses two E27 sockets. The lower shade, which serves as the base and houses the third socket, includes a leather handle for easy movement around the space. Additionally, BIG BROTHER features a switch-dimmer to adjust the light intensity as needed.