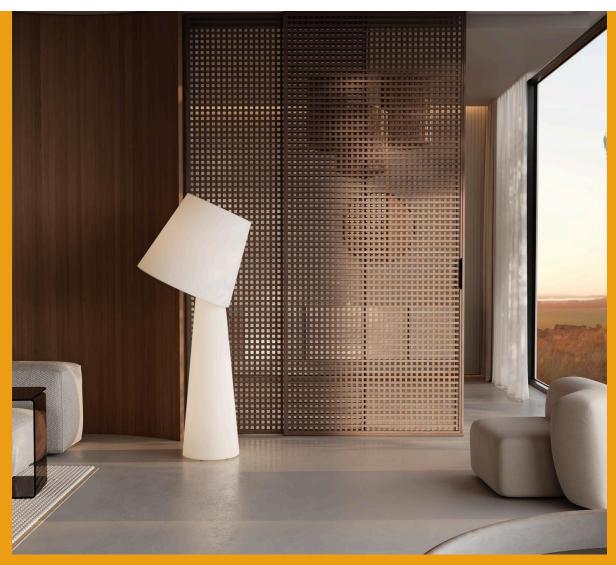

## The global success of Big Brother

View online version

From luxury residences and hotels in the Emirates to modern offices in Europe, the majestic BIG BROTHER floor lamp has conquered projects worldwide thanks to its versatile design and ability to transform spaces. Numerous interior designers and decorators in various countries have chosen this light fixture for its perfect combination of aesthetics and functionality.

BIG BROTHER stands out for its unique configuration with two white fabric shades that illuminate from top to bottom. When placed, it creates a cozy atmosphere: its imposing presence and soft lighting create unique environments, ideal for a wide variety of settings.

It has a height of 180cm. Its internal iron structure supports the two superimposed white shades. The upper shade, with a diameter of 70cm, houses two E27 sockets. The lower shade, which serves as the base and houses the third socket, includes a leather handle for easy movement around the space. Additionally, BIG BROTHER features a switch-dimmer to adjust the light intensity as needed.