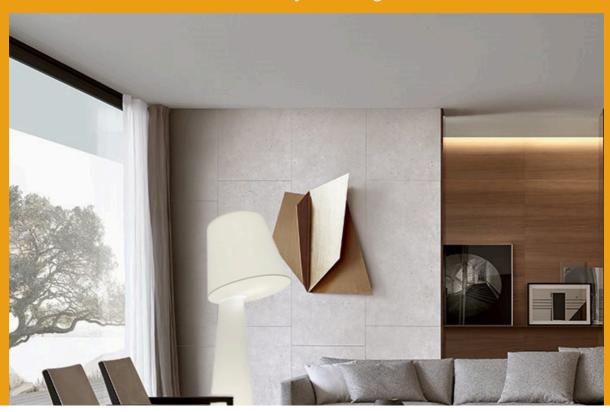

## The global success of Big Brother

View online version

From luxury residences and hotels in the Emirates to modern offices in Europe, the majestic BIG BROTHER floor lamp has conquered projects worldwide thanks to its versatile design and ability to transform spaces. Numerous interior designers and decorators in various countries have chosen this light fixture for its perfect combination of aesthetics and functionality.

BIG BROTHER stands out for its unique configuration with two white fabric shades that illuminate from top to bottom. When placed, it creates a cozy atmosphere: its imposing presence and soft lighting create unique environments, ideal for a wide variety of settings.

It has a height of 180cm. Its internal iron structure supports the two superimposed white shades. The upper shade, with a diameter of 70cm, houses two E27 sockets. The lower shade, which serves as the base and houses the third socket, includes a leather handle for easy movement around the space. Additionally, BIG BROTHER features a switch-dimmer to adjust the light intensity as needed.