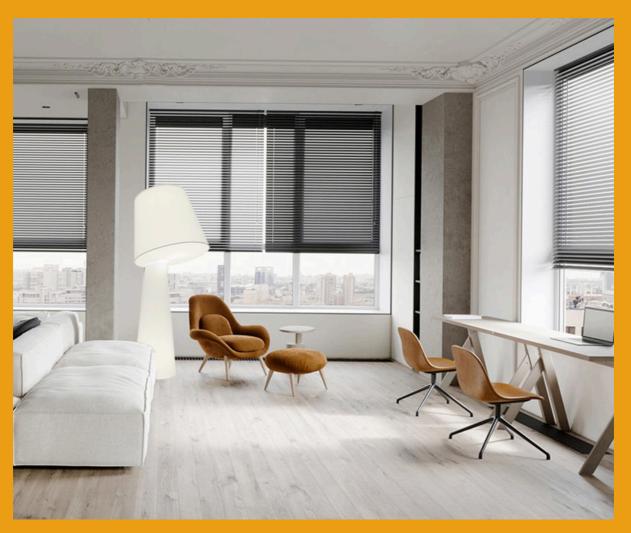

## The global success of Big Brother

View online version

From luxury residences and hotels in the Emirates to modern offices in Europe, the majestic BIG BROTHER floor lamp has conquered projects worldwide thanks to its versatile design and ability to transform spaces. Numerous interior designers and decorators in various countries have chosen this light fixture for its perfect combination of aesthetics and functionality.

BIG BROTHER stands out for its unique configuration with two white fabric shades that illuminate from top to bottom. When placed, it creates a cozy atmosphere: its imposing presence and soft lighting create unique environments, ideal for a wide variety of settings.

It has a height of 180cm. Its internal iron structure supports the two superimposed white shades. The upper shade, with a diameter of 70cm, houses two E27 sockets. The lower shade, which serves as the base and houses the third socket, includes a leather handle for easy movement around the space. Additionally, BIG BROTHER features a switch-dimmer to adjust the light intensity as needed.